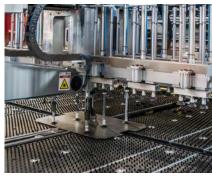

## New servo-electric bending machine

#### Efficiency

Fully automatic loading and unloading operation suitable for manufacturing medium to long series

#### Technical datas:

- Max bending length 2,250 mm
- Min length between bends 350 mm
- Min width between bends 160 mm
- Bending force 32 tons