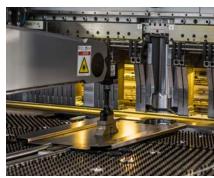

## New servo-electric bending machine

#### Quality

Excellent bending quality as required by e.g. design products

#### Technical datas:

- Max bending length 2,250 mm
- Min length between bends 350 mm
- Min width between bends 160 mm
- Bending force 32 tons