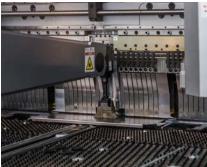

## New servo-electric bending machine

### Advantages:

#### Efficiency

Fully automatic loading and unloading operation suitable for manufacturing medium to long series

#### Quality

Excellent bending quality as required by e.g. design products

#### Cost effectiveness

Low overall operation cost due to low energy consumption (-64%), low oil maintenance cost, very fast operation

#### **Environmental protection**

Less CO2 thanks to the lower energy consumption

#### Technical datas:

- Max bending length 2,250 mm
- Min length between bends 350 mm
- Min width between bends 160 mm
- Bending force 32 tons